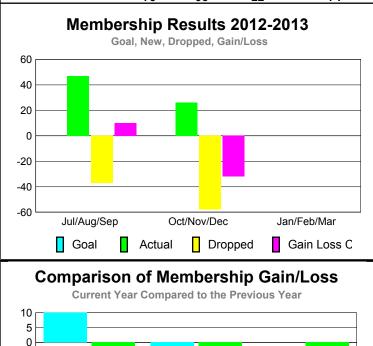

## YTD Status Quo Clubs 2012-2013

| MEMBERSHIP  |      |        |                   |             |             |  |  |  |
|-------------|------|--------|-------------------|-------------|-------------|--|--|--|
|             |      | Member | <u>Membership</u> |             |             |  |  |  |
|             |      | 201    | 2011-2012         |             |             |  |  |  |
|             |      |        |                   |             |             |  |  |  |
|             | Net  | Actual | Actual            | Gain/       | Gain/       |  |  |  |
|             | Memb | New    | Dropped           | Loss of     | Loss of     |  |  |  |
| Month       | Goal | Memb   | Memb              | <u>Memb</u> | <u>Memb</u> |  |  |  |
| Jul/Aug/Sep |      | 47     | -37               | 10          | -17         |  |  |  |
| Oct/Nov/Dec |      | 26     | -58               | -32         | -28         |  |  |  |
| Jan/Feb/Mar |      |        |                   |             | -29         |  |  |  |
| Totals      |      | 73     | -95               | -22         | -74         |  |  |  |