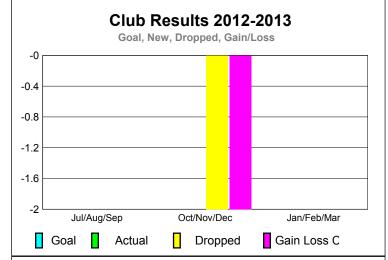

|             |                            | <u>Club</u><br><b>20</b> 1    |                                   | <u>Clubs</u><br>2011-2012        |                                  |
|-------------|----------------------------|-------------------------------|-----------------------------------|----------------------------------|----------------------------------|
| Month       | New<br>Club<br><u>Goal</u> | Actual<br>New<br><u>Clubs</u> | Actual<br>Dropped<br><u>Clubs</u> | Gain/<br>Loss of<br><u>Clubs</u> | Gain/<br>Loss of<br><u>Clubs</u> |
| Jul/Aug/Sep |                            | 0                             | 0                                 | 0                                | 0                                |
| Oct/Nov/Dec |                            | 0                             | -2                                | -2                               | 0                                |
| Jan/Feb/Mar |                            |                               |                                   |                                  | 0                                |
| Totals      |                            | 0                             | -2                                | -2                               | 0                                |

**CLUBS** 